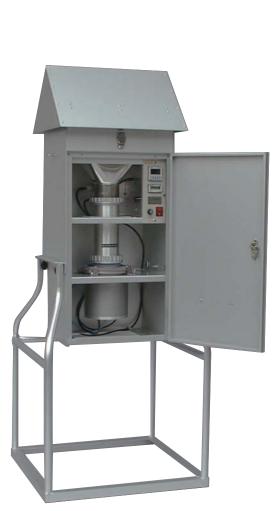

#### 3.Shelter

Special designed, compact, stable and easy carrying shelter. Its sample inlet is almost free flom wind effects or rolling up sands.

#### 4.Filter

Filter size :  $203 \times 253$  mm. The glass fiber or the quartz filter can be used for the purpose of analysis.

#### 5.Filter Holder.(FH-120C)

Cassette-type filter holder makes easy to change filters. One spare holder is supplied as a standard accessory. 6.Flow Controller

Specify the sampler with an automatic flow controller. The controller keeps the constant flow rate.

#### 7.SamplingTimer.

The sampling start time and the sampling duaration can be set.

8.Silencer unit.

By using this silencer unit, about 10dB noise can be cut off.