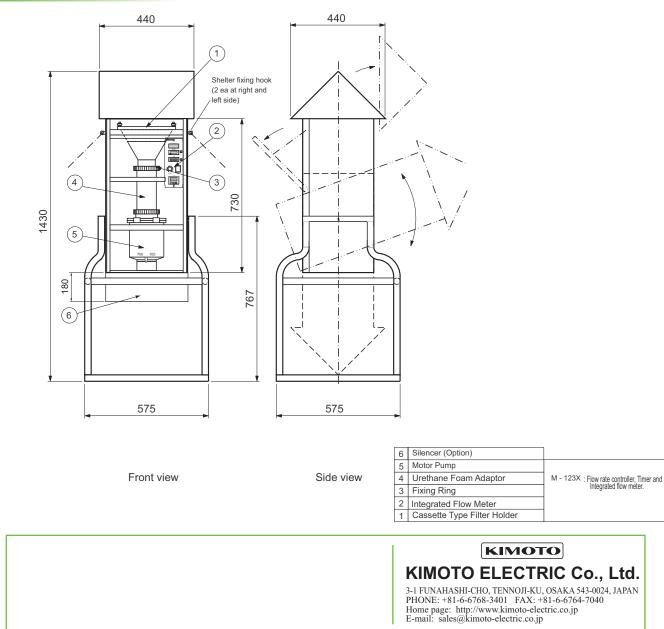

### DIMENSIONS

Note) Specifications are subject to change without the notice for the improvement.

## **STANDARD SPECIFICATIONS**

| NAME              | High Volume Air Sampler for DIOXIN |
|-------------------|------------------------------------|
| Model             | Model-123X                         |
| Timer             | Waiting : 1 minute ~ 99 hours      |
|                   | Running : 6 minutes ~ 999 hours    |
| Filter size       | 203 × 254 mm                       |
| Sample flow meter | 700 LPM                            |
| Flow Integrator   | 0.1 ~ 999999.9 m <sup>3</sup>      |
| Shelter Size      | 1,430 (H) × 575 (W) × 575(D) mm    |
| Weight            | about 21.5 kg                      |
| Power             | AC 220 ± 20 V,                     |
|                   | 600VA, 50/60 Hz                    |
| Motor Pump        | Carbon Brush type motor            |
|                   |                                    |