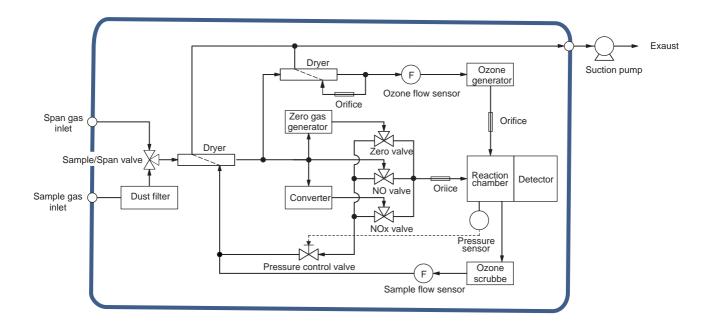

Starting range is selectable. within +/- 1 % of the span gas. within +/- 1 ppb/day. within +/- 2 % of the span gas concentration/day. within +/- 2 %. within +/- 1 % of the span gas concentration./ 100 +/- 10 V. more than 96 %. less than 3 minutes (T90). less than 1 ppb (the measuring range 0-1 ppm). less than 4 ppb (by NH3 1 ppm). 0 to 40 degrees C. about 1 L/min. 47 mm in diameter Measuring data, Output range, Alarm, Performance control information. Measuring data (1 minute value, 1 hour value), Message. Ethernet, USB1.1, RS232C. Continuous value, Average of 1 hour integrated value, Daily report, Notification of status. DC0-1 V : Continuous, Average of 1 hour integrated value. DC0-1 V : Continuous, Average of 1 hour integrated value. AC 100 V, 50/60 Hz, about 300 VA.

#### Flow Diagram



## Size (Desktop type and rack case type)



Desktop type (weight : approx. 16kg)



Rack case type (weight : approx. 63kg)

\*) Operation manual should be read before the analyzer is operated. \*) To avoid fire, break down and electric shock, do not use this analyzer at the place where there is water, high moisture, dust or oily smoke.

# κιμοτο

KIMOTO ELECTRIC CO., LTD.

CO., LTD.

http://www.kimoto-electric.co.jp/

3-1 FUNAHASHI-CHO, TENNOJI-KU, OSAKA 543-0024 JAPAN TEL 06-6768-3401 FAX 06-6764-7040

E-mail : sales@kimoto-electric.co.jp