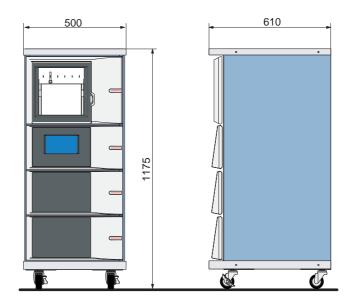

## Size (Desktop type and rack case type)

Desktop type (weight : approx. 16kg)

Rack case type (weight : approx. 63kg)

\*) Operation manual should be read before the analyzer is operated. \*) To avoid fire, break down and electric shock, do not use this analyzer at the place where there is water, high moisture, dust or oily smoke.