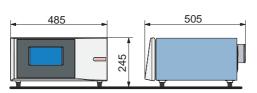

## Size (Desktop type and rack case type)

Desktop type (weight : approx. 16kg)

Rack case type (weight : approx. 63kg)

\*) Operation manual should be read before the analyzer is operated. \*) To avoid fire, break down and electric shock, do not use this analyzer at the place where there is water, high moisture, dust or oily smoke.