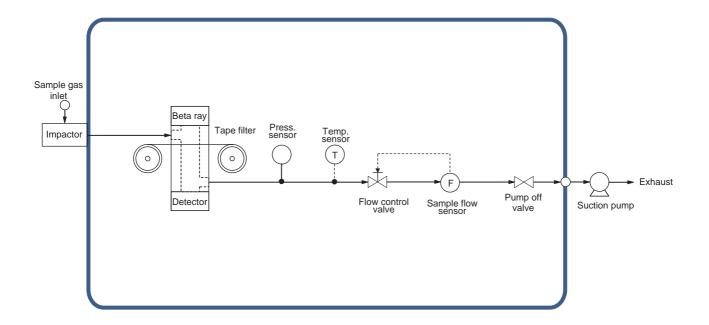

#### Flow Diagram

Beta ray source Tape filter

Detector Sampling inlet

Sample flow rate LCD display

Internal data memory
Digital In/Outputs
Outputs for serial recorder

Analog Telemeter Outputs Outputs for analog recorder Power requirement Particle matter in the ambient air.

0 to 40 degrees C.

<sup>147</sup>Pm, less than 10 MBq.

Polyflon 20 mm x 30 m.

Plastic scintillation detector

US EPA type, TSP, PM<sub>10</sub> or PM<sub>2.5</sub>.

16.7 L/min.

Measuring data, Output range, Alarm,