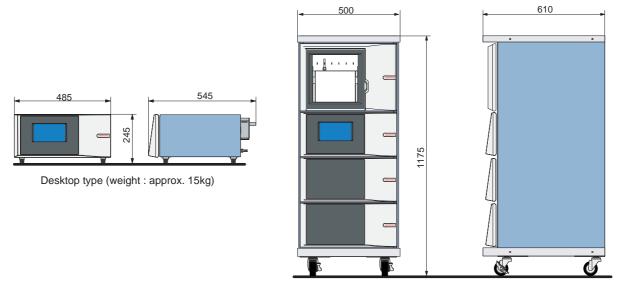

## Size (Desktop type and rack case type)

Rack case type (weight : approx. 70kg)

CAUTION \*) Operation manual should be read before the analyzer is operated.
\*) To avoid fire, break down and electric shock, do not use this analyzer at the place where there is water, high moisture, dust or oily smoke.